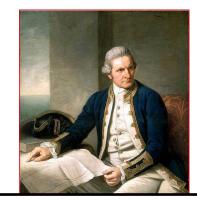

## What did he do?

He became Captain of a ship called the HMS Endeavour. Captain Cook went on three voyages in his time as an explorer trying to be the first person to ever reach the Antarctic. The third voyage was Cook's last, they went to Hawaii but were involved in a fight and Cook died in 1779 aged 55.

Captain James Cook

Antarctic